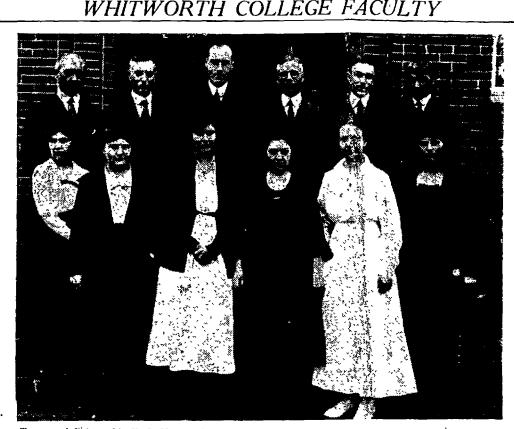

١Þ.

Top row, left' to right-H C Myers, Ph D; W M Wible, M S, Pres W H Robinson, Ph D; P Powell, A, C A Gilbert, M A; A. M Hyde, M A Bottom row-Miss E Marsh, M S, Miss E M Robinson, PhD, Miss M Cassill, Miss E Peyton, B A., Mis. Wallace, Miss H C Coffey, M S